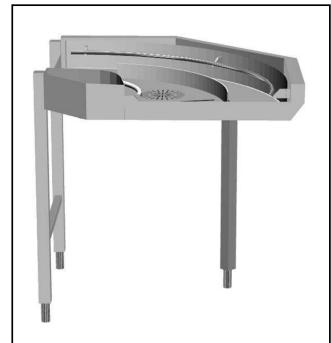

#### Item No.

Constructed in 304 AISI stainless steel. Basin with sloping bottom and drain. Feeding bar. It is driven by the dishwasher. Square 40x40mm tubular leg on height-adjustable feet. Designed for 500x500mm dishwashing baskets. Knock-down delivery. Basket feed direction: anticlockwise.

#### **Main Features**

- Dishwasher curve 90° is intended for installation between a dishwasher and a roller conveyor or manual sorting table (on the loading side).
- The curve is driven by the dishwasher as the feeding arm in the curve will be connected with the conveyor of the dishwasher.
- Available counterclockwise direction for unloading area.
- Loading curves provided with anti-jamming device to avoid rack jam.
- "Key holes" and "snap on" system reduces the number of screws needed for fast and easy installation.
- 45° cut corner to reduce space usage.
- Designed to transport 500x500 mm dishwashing baskets.

#### Construction

- Three legs included.
- Stainless steel feet 50 mm adjustable in height to align the operation height between the dishwasher and table.
- AISI 304 1,2mm stainless steel basin.
- 40x40mm stainless steel tubular and square legs.
- All surfaces smooth with polished finish.
- Sloping bottom of the table grants a smooth and rapid drainage.
- Thick welded flanges for sturdy connection between the units.